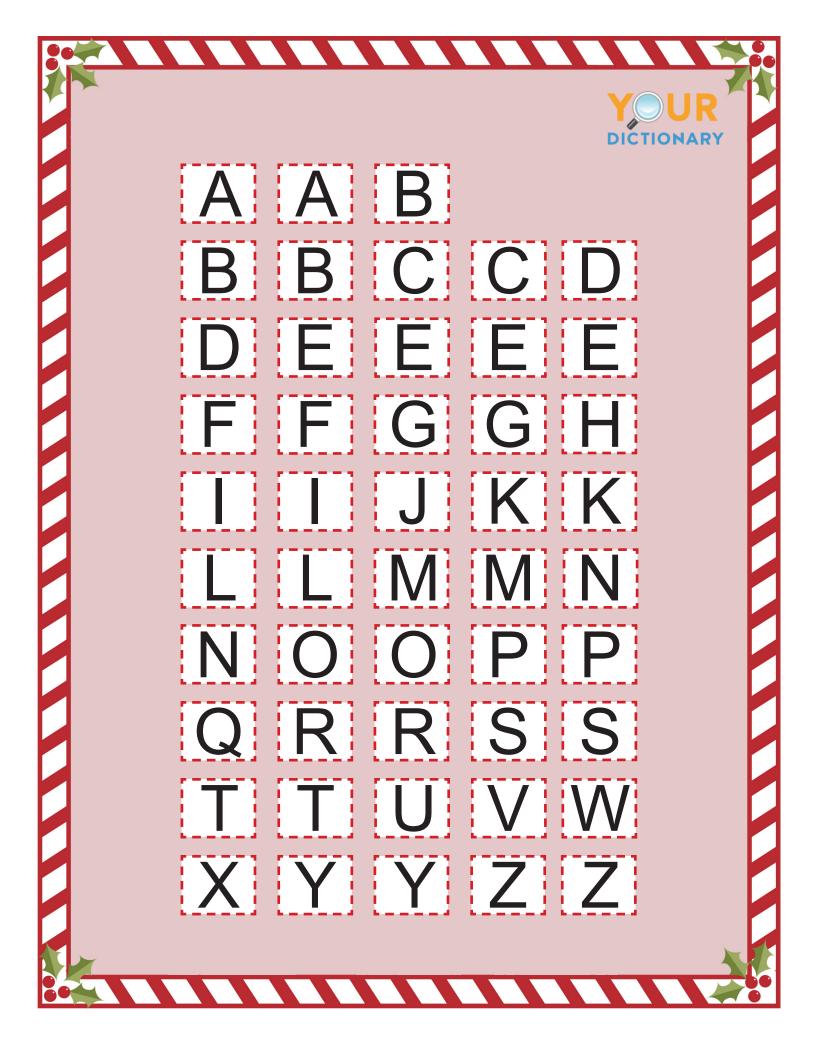

## **DIRECTIONS:**

- 1. Split your students into two to four teams, depending on how many students you have.
- 2. Distribute a set of letters to each team.
- 3. Call out a Christmas word from the word bank below.
- 4. Let the teams scramble to put their letters in the right order to spell the word correctly.
- 5. The first team to earn five points (or spell five words correctly) wins the game.